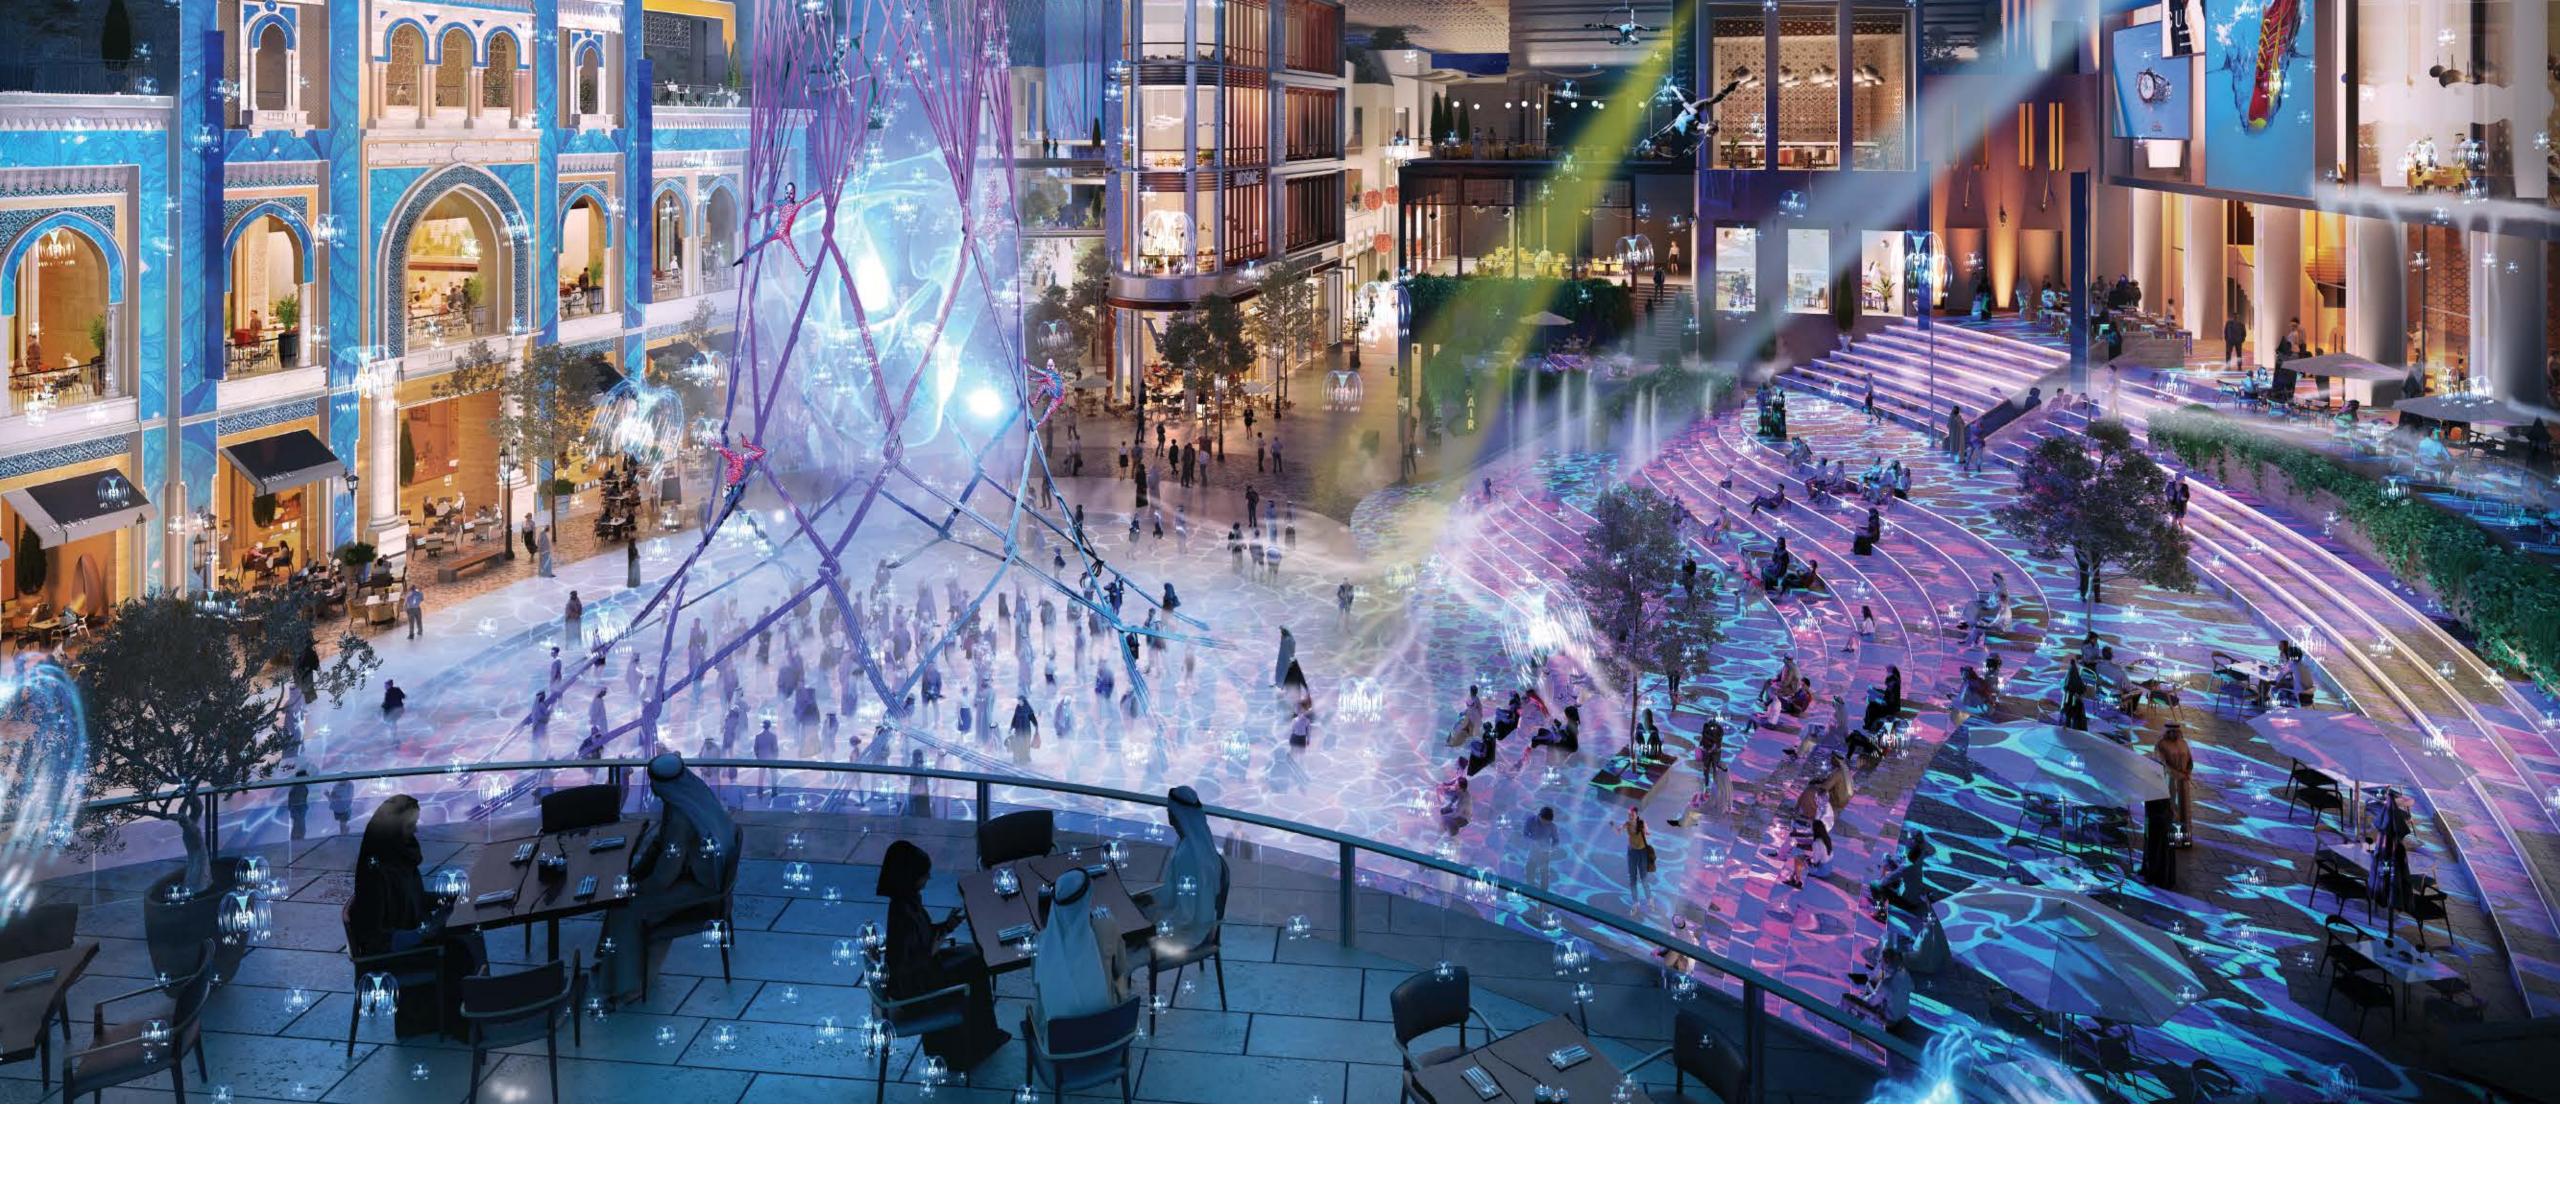

200,000 RESIDENTIAL POPULATION

7.3M SQM RESIDENTIAL GFA

940,000 SQM RETAIL SPACE GFA

66,000 SQM OF CULTURAL SPACE

23 HOTELS 5,800 KEYS

700,000 SQM OF PARKS & OPEN SPACES

Experience the future of retail at Dubai Square

## Meet the Far East at Dubai Square

In the heart of the 940,000 sqm of retail space at Dubai Creek Harbour – Dubai Square - lies your very own Chinatown; home of authentic Chinese products, delicacies and other cultural offerings spread across all three levels of Dubai Square.