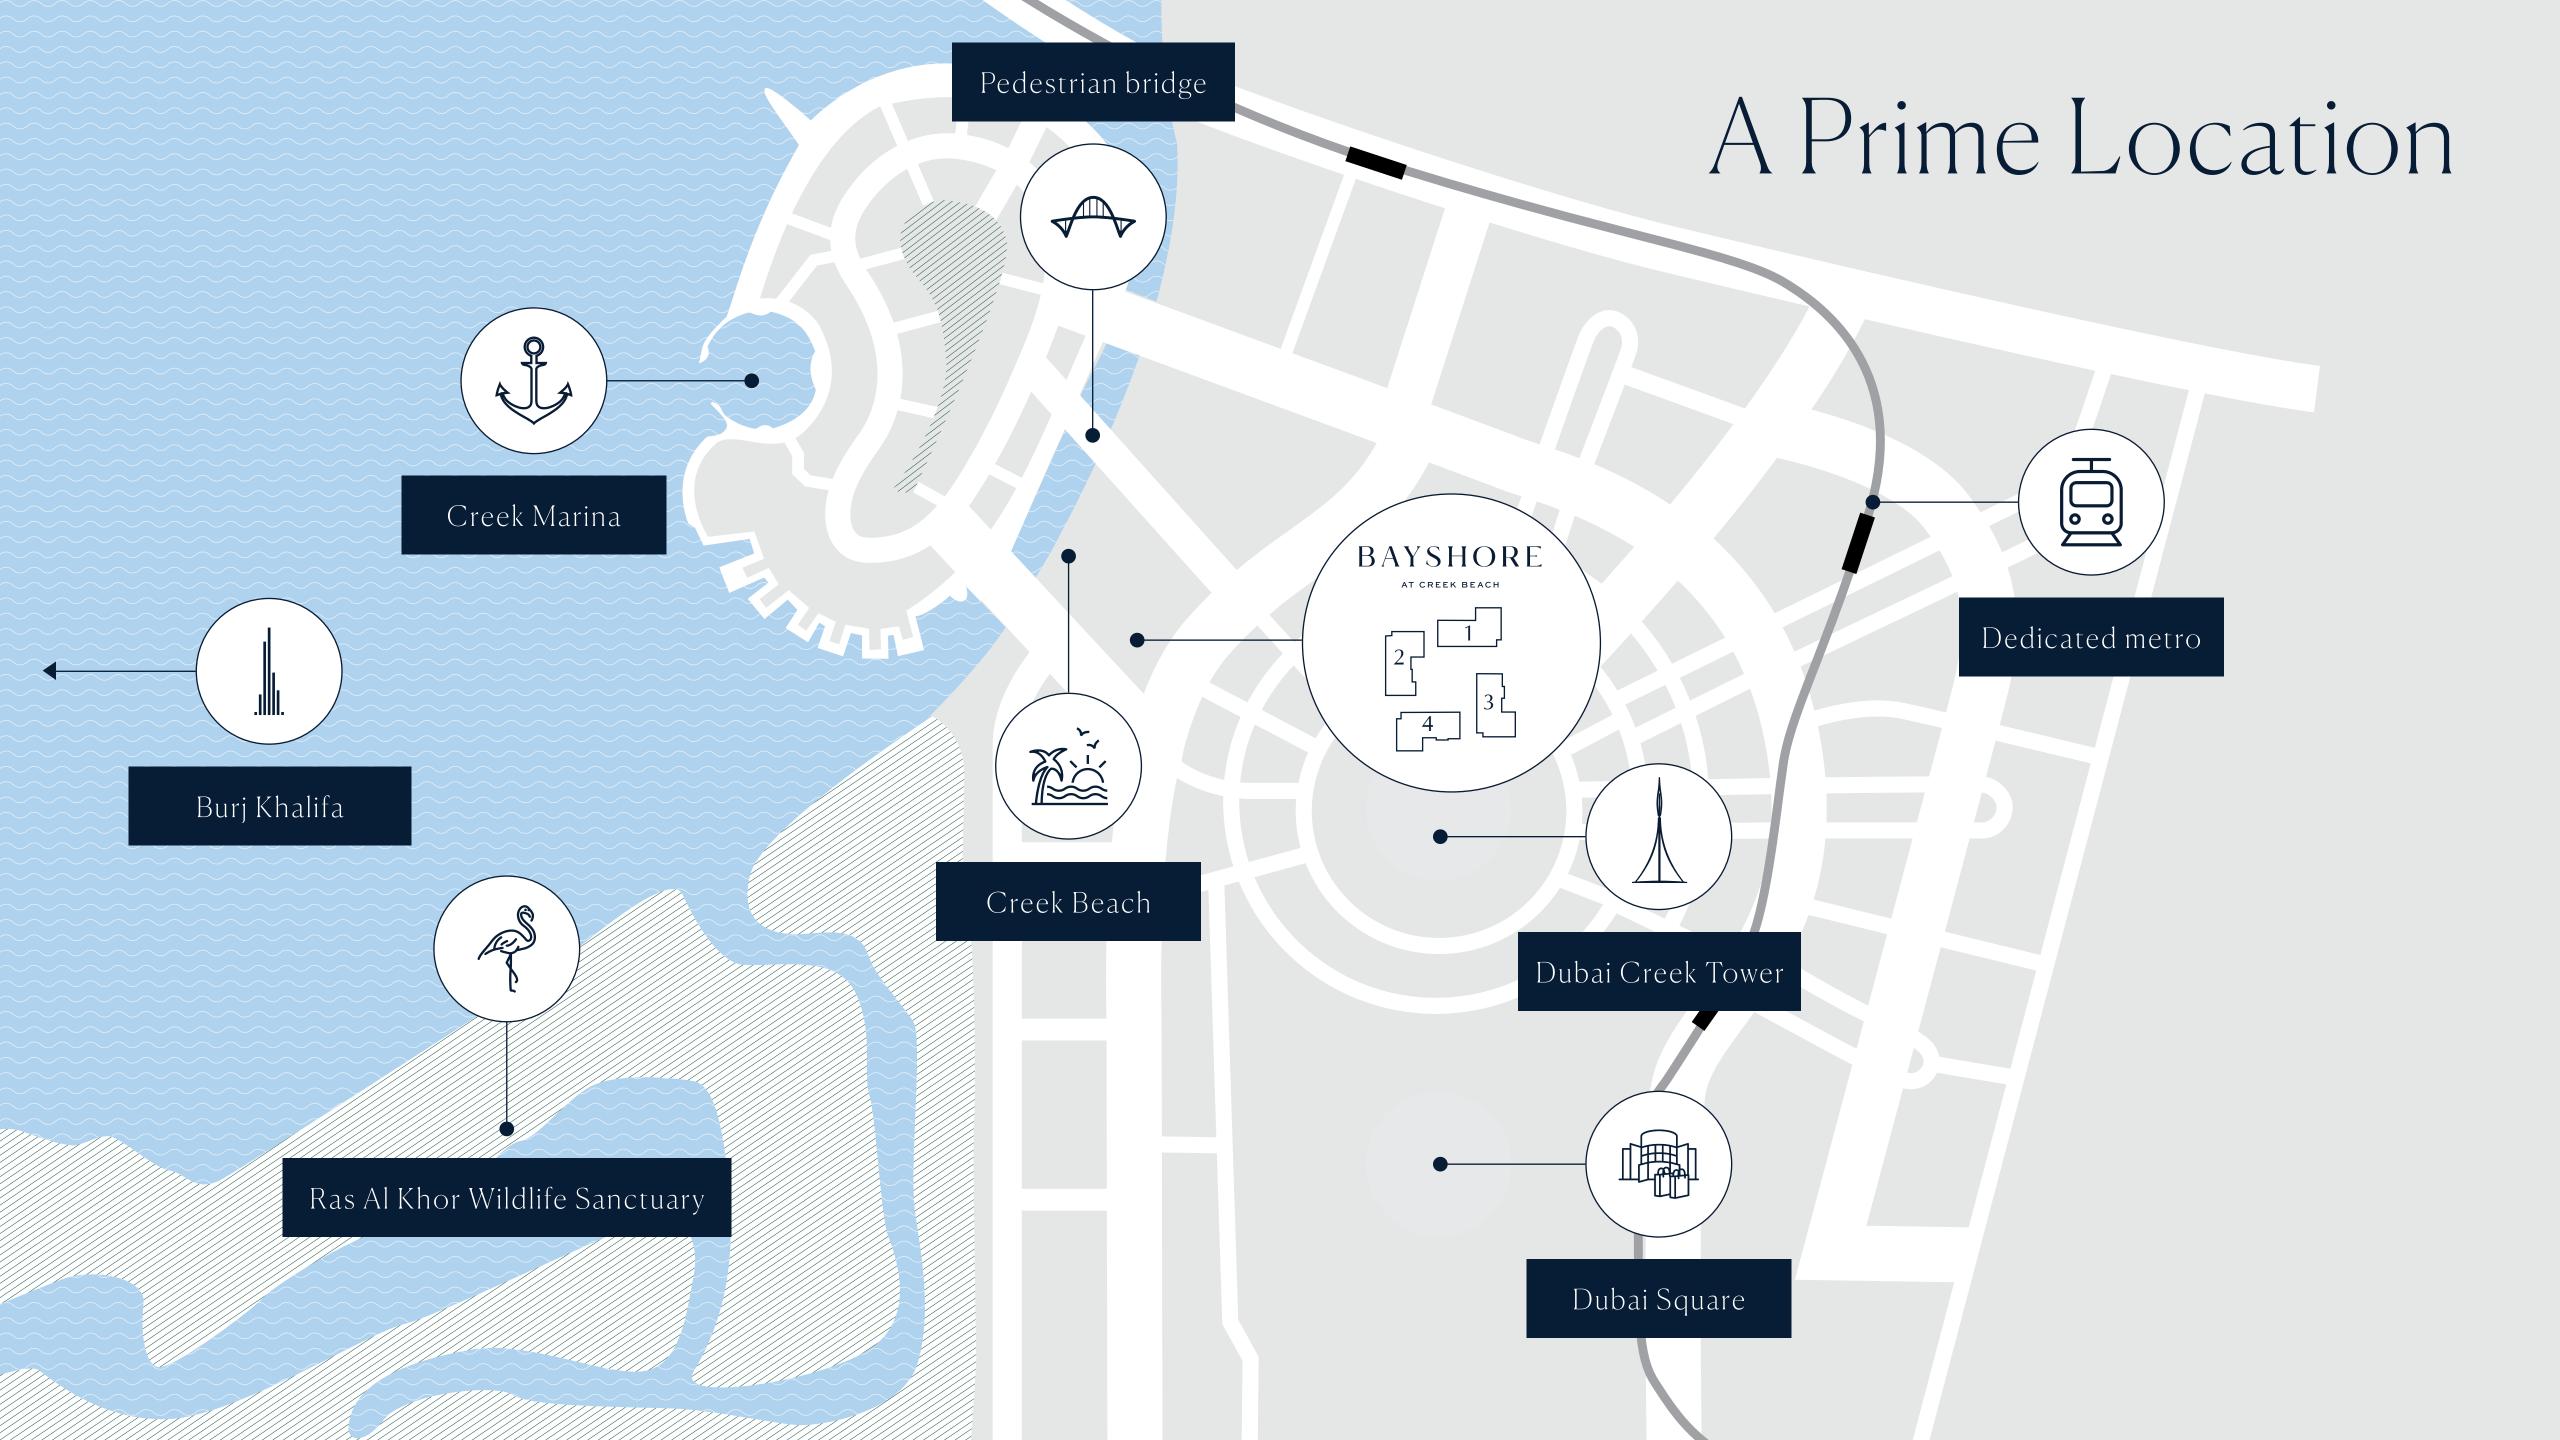

#### LOCATION

## A Prime Spot

Can a peaceful creekfront community be in close proximity to Dubai's key venues? We say yes. From BAYSHORE, navigate quickly, across the city.

Perfect for those who want the best in life.

5 MIN FROM A MAJOR HIGHWAY

10 MIN FROM BURJ KHALIFA

STEPS AWAY FROM
CREEK TOWER BRIDGE

15 MIN FROM DUBAI INT'L AIRPORT

5 MIN FROM

DUBAI CREEK TOWER

A DEDICATED
METRO STATION