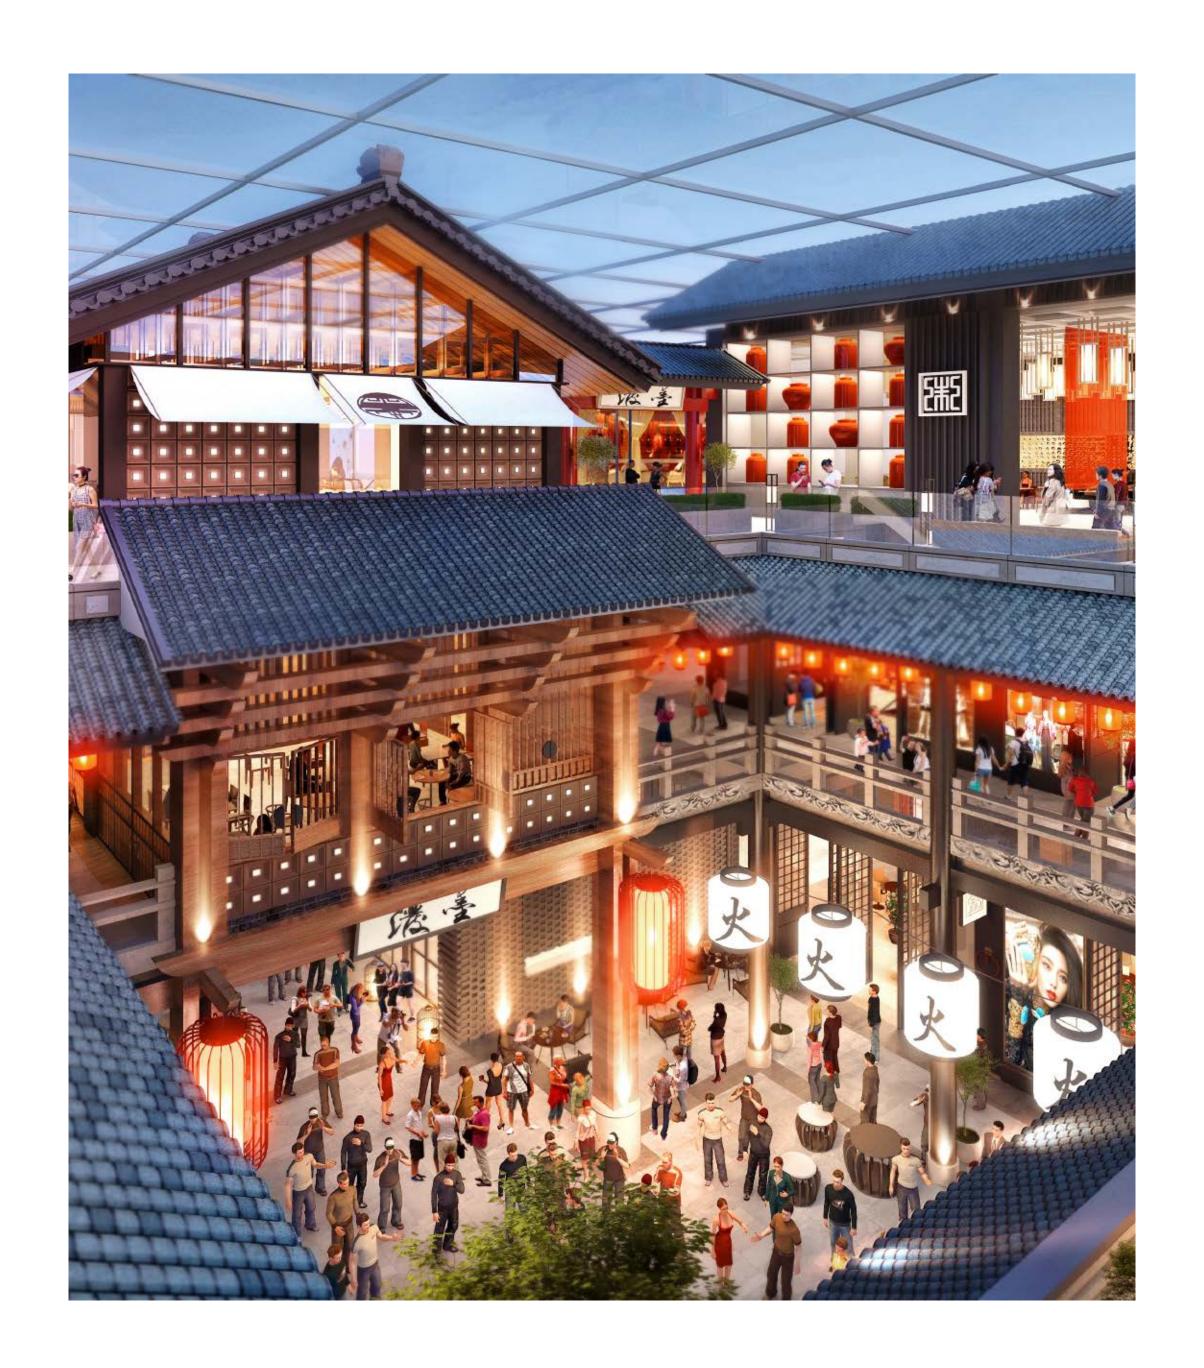

## Meet the Far East at Dubai Square

In the heart of the 940,000 sqm of retail space at Dubai Creek Harbour – Dubai Square - lies your very own Chinatown; home of authentic Chinese products, delicacies and other cultural offerings spread across all three levels of Dubai Square.